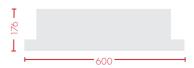

under overheads or behind cabinets to compliment the design in your kitchen. Not only is it stylish, it is also incredibly user friendly. Simply pull out the rangehood shelf and the light and the fan switches on. After use, the rangehood conveniently tucks away. This is the best option for people who don't want to fiddle with lots of buttons and icons.

# **KEY SPECS:**

RETRACTABLE RANGEHOOD 2 SPEED 440CBM/H 600MM

## **FUNCTIONS**

Functions/Speeds 2 Noise When Working 56dB(A) Extraction/Max Air Flow 440m3/h

#### OTHER FEATURES

Streamlined Look, Retractable, 2 Speeds, Stainless Steel Front, Easy Installation, Designed to Australian & New Zealand Standards.

### **ENERGY**

Total Power: 280W Rated Voltage: 220-240V

#### WARRANTY

2 Years Parts & Labour Australian Certified Product