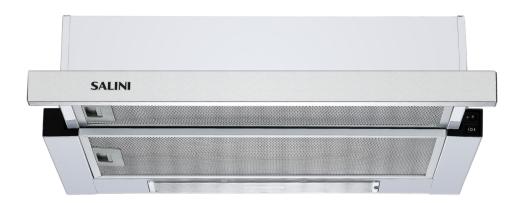

# **SALINI**

The Salini SRR-6222W Rangehood is great if you love the no-fuss streamlined look.

Hide this genius rangehood under overheads or behind cabinets to compliment the design in your kitchen. Not only is it stylish, it is also incredibly user friendly. Simply pull out the rangehood shelf and the light and the fan switches on. After use, the rangehood conveniently tucks away. This is the best option for people who don't want to fiddle with lots of buttons and icons.

# **KEY SPECS:**

RETRACTABLE RANGEHOOD 2 SPEED 440CBM/H 600MM

#### OTHER FEATURES

Streamlined Look, Retractable, 2 Speeds, Stainless Steel Front, Easy Installation, Designed to Australian & New Zealand Standards.