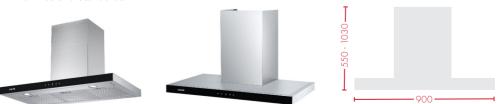

# Canopy Rangehood SRC-8535B

SALINI

00800

### **OTHER FEATURES**

Streamlined Look, Stainless Steel, Sophisticated Black Glass Front, LED Display Touch Controls, 3 Speeds, 500+500mm Chimney with Ducting Pipe, Easy Installation, Designed to Australian & New Zealand Standards

### **KEY SPECS**:

CANOPY RANGEHOOD 3 SPEED 750CBM/H TOUCH CONTROL STAINLESS STEEL BLACK & GLASS FRONT