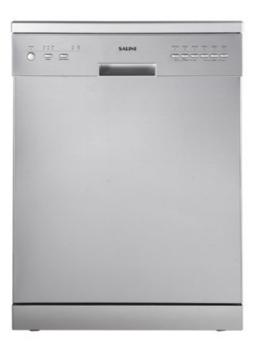

# Freestanding Dishwasher SDF-4012S

#### **KEY SPECS**:

12 PLACE SETTING 6 FUNCTIONS SLEEK STAINLESS STEEL DESIGN 598W X 595D X 845H (MM)

## **OTHER FEATURES**

Streamlined Stainless Steel Look, Rapid Wash, Glass Wash, Extra Drying, Delay Start, LED Indicator Lights, Electronic Controls, Height Adjustable Upper Basket, Removable Cutlery Basket, Easy Installation