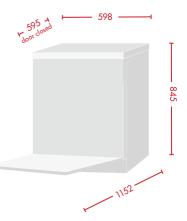

#### **KEY SPECS**:

12 PLACE SETTING 6 FUNCTIONS SLEEK STAINLESS STEEL DESIGN 598W X 595D X 845H (MM)