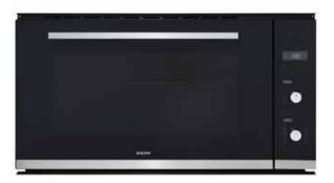

# Built In 90cm Digital Oven

SOB-9395B

# **KEY SPECS:**

PREMIUM 90CM WIDE OVEN BUILT IN OVEN 10 FUNCTIONS CAPACITY: 103L TRIPLE GLAZED DOOR WHITE LED DISPLAY **ECO FUNCTION** 

CONVECTIONAL

GRILL WITH FAN

BOTTOM HEATER

**ECO FUNCTION** 

# OTHER FEATURES

Streamlined Signature Look, Elegant White LED Display, Grill Heating, Triple Layer Glazed Glass Doors, Minute Minder, Start-to-End Timer, Wire Rack and Oven Tray Included.