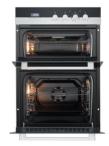

### Main Oven Functions OTHER FEATURES

Top Oven Functions

**FUNCTIONS** 

Streamlined Signature Look, Elegant White LED Display, Triple Glazed Removable Glass Doors, Minute Minder. 3 Layer Glazed Door Start-to-End Cook Timer, 4 Chrome Control Knobs, LED Full Programmer, 2x Cooling Fans, Thermostatically Controlled Grills, Removable Side Racks, Easy Installation, 2x Safety shelves and 2x Enamel Trays Included.