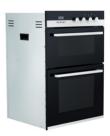

### Main Oven Functions OTHER FEATURES

Top Oven Functions

**FUNCTIONS** 

Streamlined Signature Look, Elegant White LED Display, Triple Glazed Removable Glass Doors, Minute Minder. 3 Layer Glazed Door Start-to-End Cook Timer, 4 Chrome Control Knobs, LED Full Programmer, 2x Cooling Fans, Thermostatically Controlled Grills, Removable Side Racks, Easy Installation, 2x Safety shelves and 2x Enamel Trays Included.