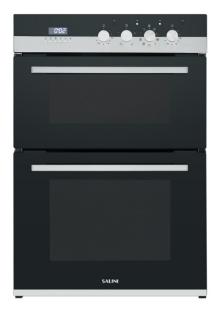

## Double Oven

### SOD-8002H

# **SALINI**

### **KEY SPECS:**

DOUBLE OVEN 13 FUNCTIONS CAPACITY: 36L/60L TRIPLE GLAZED DOOR WHITE LED DISPLAY 600MM

**FULL GRILL** 