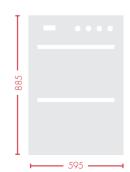

### **KEY SPECS:**

DOUBLE OVEN 13 FUNCTIONS CAPACITY: 36L/60L TRIPLE GLAZED DOOR WHITE LED DISPLAY 600MM

**FULL GRILL** 