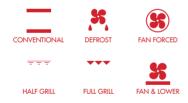

# Digital Oven SOB-1002H



# **SALINI**

#### **KEY SPECS:**

DIGITAL OVEN **7 FUNCTIONS** CAPACITY: 65L TRIPLE GLAZED DOOR WHITE LED DISPLAY 600MM





7



## **FUNCTIONS**

Functions

#### OTHER FEATURES

Streamlined Signature Look, Elegant White LED Digital Display, Triple Glazed Glass Door, Digital Minute Minder, Start-to-End Cooking Mode, Grill Heating, Fan Forced, Cooling Fan, Easy Installation, Energy Efficient, Wire Rack & Oven Pan Included, Designed to Australian & New Zealand Standards

## **ENERGY**

Oven Lamp Grill Power Voltage/Frequency 220-240V~50Hz

FAN & GRILL

2 YEAR WARRANTY

> 25W/300°C 2.25KW

#### SAFETY FEATURES

Triple Layer Glazed Door 🖌

#### WARRANTY

2 Years Parts & Labour Australian Certified Product