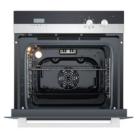

#### OTHER FEATURES

Streamlined Signature Look, Elegant White LED Digital Display, Triple Glazed Glass Door, Digital Minute Minder, Start-to-End Cooking Mode, Grill Heating, Fan Forced, Cooling Fan, Easy Installation, Energy Efficient, Wire Rack & Oven Pan Included, Designed to Australian & New Zealand Standards

#### SAFETY FEATURES

Triple Layer Glazed Door 🖌