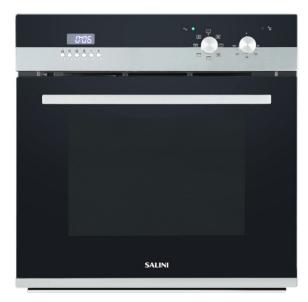

# Digital Oven SOB-1002H

# **SALINI**

#### **KEY SPECS:**

DIGITAL OVEN **7 FUNCTIONS** CAPACITY: 65L TRIPLE GLAZED DOOR WHITE LED DISPLAY 600MM

7

#### OTHER FEATURES

Streamlined Signature Look, Elegant White LED Digital Display, Triple Glazed Glass Door, Digital Minute Minder, Start-to-End Cooking Mode, Grill Heating, Fan Forced, Cooling Fan, Easy Installation, Energy Efficient, Wire Rack & Oven Pan Included, Designed to Australian & New Zealand Standards