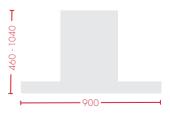

#### **KEY SPECS**:

CANOPY RANGEHOOD 3 SPEED 750CBM/H LED WHITE STRIP LIGHT HIDDEN BOTTOM GRILL 900MM