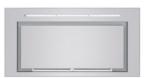

# Canopy Rangehood src-9535s

SALINI

0000 2 2 8 0

#### **OTHER FEATURES**

Streamlined Look, Electronic White Lit Buttons, Sleek Minimal Underside Design, 3 Speeds, Stylish White LED Strip Light, 500+500mm Chimney with Ducting Pipe, Easy Installation, Designed to Australian & New Zealand Standards

#### **KEY SPECS**:

CANOPY RANGEHOOD 3 SPEED 750CBM/H LED WHITE STRIP LIGHT HIDDEN BOTTOM GRILL 900MM