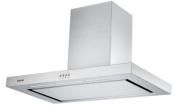

# Canopy Rangehood src-9535s

SALINI

0000 2 2 8 0

#### **OTHER FEATURES**

Streamlined Look, Electronic White Lit Buttons, Sleek Minimal Underside Design, 3 Speeds, Stylish White LED Strip Light, 500+500mm Chimney with Ducting Pipe, Easy Installation, Designed to Australian & New Zealand Standards

#### **KEY SPECS**:

CANOPY RANGEHOOD 3 SPEED 750CBM/H LED WHITE STRIP LIGHT HIDDEN BOTTOM GRILL 900MM