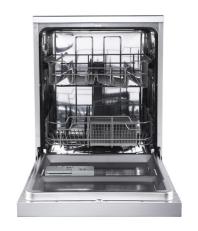

#### OTHER FEATURES

Streamlined Stainless Steel Look, Rapid Wash, Glass Wash, Extra Drying, Delay Start, LED Display, Electronic Controls, Height Adjustable Upper Basket, Removable Cutlery Basket, Easy Installation