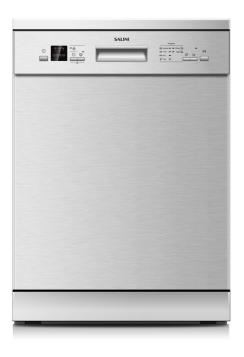

## Freestanding Dishwasher

SDF-7632S

# SALINI

#### **KEY SPECS:**

12 PLACE SETTING 6 FUNCTIONS SLEEK STAINLESS STEEL DESIGN 598W X 600D X 845H (MM)