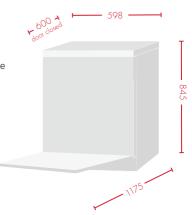

#### **KEY SPECS:**

12 PLACE SETTING 6 FUNCTIONS SLEEK STAINLESS STEEL DESIGN 598W X 600D X 845H (MM)