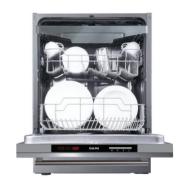

# PROGRAMS & FUNCTIONS

Number of Programs 6
Pots & Pans 
Half Load Option
Noise When in Use 49dB

### OTHER FEATURES

Streamlined Integrated Look, Stainless Steel Door & Handle, Integrated Kickboard, Electronic Controls, LED Display, Delay Start, Height Adjustable Upper Basket, Third Layer Cutlery Basket.