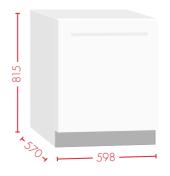

# KEY SPECS:

14 PLACE SETTING FULLY INTEGRATED SEAMLESS INTEGRATION 598W X 570D X 815H (MM)