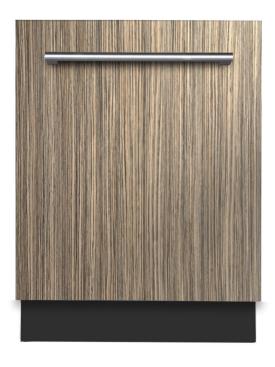

#### WARRANTY

2 Years Parts & Labour Australian Certified Product

Note: Door panel & handle in main photo are for illustration purposes only.

#### **KEY SPECS:**

14 PLACE SETTING FULLY INTEGRATED SEAMLESS INTEGRATION 598W X 570D X 815H (MM)