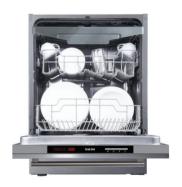

#### OTHER FEATURES

Streamlined Integrated Look, Installed to Fully Integrated to Kitchen, Electronic Controls, LED Display, Delay Start, Height Adjustable Upper Basket, Third Layer Cutlery Basket.

#### **KEY SPECS:**

14 PLACE SETTING FULLY INTEGRATED SEAMLESS INTEGRATION 598W X 570D X 815H (MM)