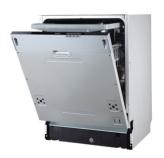

#### OTHER FEATURES

Streamlined Integrated Look, Installed to Fully Integrated to Kitchen, Electronic Controls, LED Display, Delay Start, Height Adjustable Upper Basket, Third Layer Cutlery Basket.

#### **KEY SPECS:**

14 PLACE SETTING FULLY INTEGRATED SEAMLESS INTEGRATION 598W X 570D X 815H (MM)