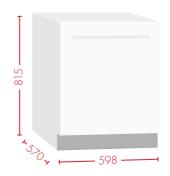

#### **KEY SPECS:**

14 PLACE SETTING FULLY INTEGRATED SEAMLESS INTEGRATION 598W X 570D X 815H (MM)