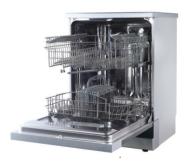

### **KEY SPECS:**

12 PLACE SETTING
6 FUNCTIONS
SLEEK STAINLESS STEEL DESIGN
600WX580DX850H (MM)