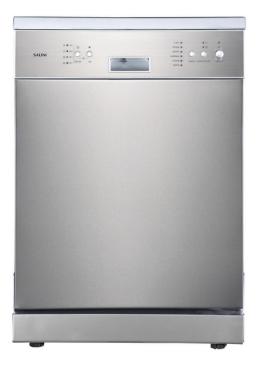

# Freestanding Dishwasher

SDF-9252S

### **KEY SPECS:**

12 PLACE SETTING
6 FUNCTIONS
SLEEK STAINLESS STEEL DESIGN
600WX580DX850H (MM)